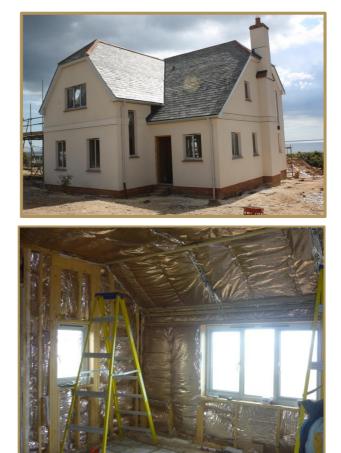

## ISLE OF WIGHT SELF BUILDER FUTURE PROOFS HIS HOME WITH ACTIS HYBRID

Protecting his purse from utility companies was the prime driver behind the decision of an Isle of Wight boat builder to super-insulate his new build home by the sea.

#### **PRODUCTS USED**

- 120mm Hybris in timber frame wall
- 240mm Hybris in pitched roof
- HControl Hybrid