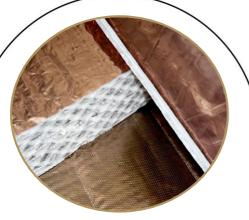

#### **PRODUCTS USED**

- 120mm Hybris in timber frame wall
- 240mm Hybris in pitched roof
- HControl Hybrid

#### "The insulation is phenomenal.

It's by far and away superior to anything I've ever used".

"Air tightness is crucial. It doesn't matter how good you are with a saw, you'll never get a proper fit with insulation board. ACTIS expands itself into a void and the 'blanket' layer is belt and braces".