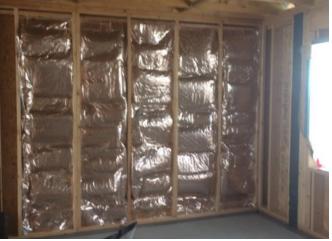

# CLEANLINESS, EASE AND THERMAL EFFICIENCY SWING THE INSULATION DEAL FOR TIMBER FRAME SPECIALIST

A Shropshire timber frame specialist, Timber Kit Solutions, which builds around 150 units a year, says the three products in the Hybrid range 'tick all the boxes' and is doing its utmost to steer customers towards choosing that as their preferred insulation system.

"We specify it wherever possible – its thermal performance is excellent, it is cost effective and there is no dust when cutting it. Plus, there are no itchy fibres which can be unpleasant to the skin. We also get excellent customer support and technical advice when needed".